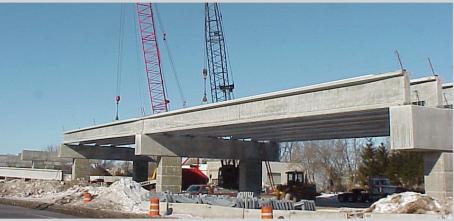

## الاعماروالاسكان تلغي الجسور العائمة وتستبدلها بأخرى كونكريتية

حركة اعمار

حركية الله

قلاب سکس ۲۰ م۳

٤٠٠٠ طابوقة

طن و احد

قطعة واحدة

وزيارتها للموقع اوضحت ان هناك تعارضات فى تنفيذ وضعت وزارة الاعمار والاستكان بالتعاون مع البنك هذا المث الدولى خطة لغرض الغاء الجسور العائمة واستبدالها علی جا من شع والاجز وقال المهندس باسم عبد الغني مجيد مدير طرق وجسور محافظة النجف الإشرف فى تصريحات صحفية قد تم الجسر

فی عما واشار وبالسر المحافظة مبلغ المشروع خصوصا وان منحة البنك الدولي محدودة وليست لجميع المحافظات .