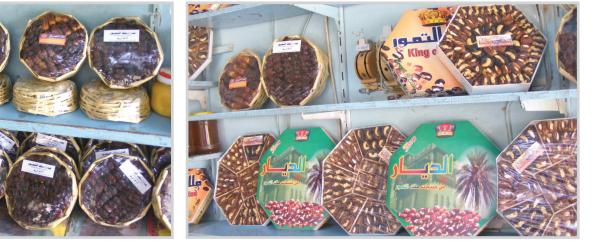

نــورا

لتمور المعلبة . . الخيارة أجودها والزهدي أكثرها تصديرا

لكونها أجود أنواع التمور.

صالحة للتعليب.

القاهرة / الوكالات

نفت المطربة اللبنانية رولا سعد كل ما

تردد باعتراضها على عرض فيلم "الغرفة

٧٠٧" النذي شاركت في بطولته مع

## بغداد/ نورا خالد

30

راجت في عدد من أسواقنا المحلية منتجات لُفّت

فى علب بشكل لافت للنظر مصفوفة بطريقة جميلة، ولأول وهلة يخيل الى الناظر انها علُّ تحتوي على هدايا ولكن ما ان تقترب منها حتى ترى انها تحتوي على التمر وقد زينت بالمكسرات

وتشهد إقبالا كبيرا A883541-عليها. أىـــو حـيدر صباحب احد المحال، سألناه عبن التمور المعلبة وكيفية

الحصول عليها

ومن ثم يتم تبخيرها ومكافحة التسوس فيها، ثم توضع في علب جميلة تجذب الزبون اليها وهي نحصل على الأنواع الجيدة من التمور من عدة أشبه بعلب الحلويات وتظهر شكل التمر الموجود مناطق من البساتين في عين تمر في كربلاء، ومن في داخلها، ومكتوب عليها في الخلف مدة انتهاء ديالي، والصويرة، فضَّلاً عن المناطق الجنوبية فى الناصرية والبصرة والمناطق الشرقية في صلاحية المنتج. بدرة، ولا نتعامل سوى مع التمور العراقية

اما عن الزبائن فهم سابقا كانوا من الأجانب والعرب الوافدين الى البلد أما الأن فأغلب الزبائن من العراقيين الذين لا يمكنهم الاستغناء اما عن أحسن الأنواع التي تصلح للتعليب عن أكل التمر في كل المواسم، والعراقي المسافر فهو نوع يسمى (الخيارة) يزرع في الانبار، الى الخارج الذي يأخذ التمور المعلبة كهدايا. وقد سمي بهذا الاسم لكبر حجمه وهو شبيه اما عن أسعار التمور المعلبة فتحدث لذا خليل بالخيار لكنه اصغر حجما وهناك نوع يسمى احمد صاحب محل اخر لبيع هذه الأنبواع من (ازرق ازرق) يزرع في كربلاء وأنواع أخرى مثل التمور قائلا: الأسعار تحددها نوعية وجودة المكتوم والإبراهيمي والعبدلي وهي جميعها التمر ومدى الإقبال عليه وأغلى الأنواع هو اما عن طريقة تعليبها فتحدث لنا أبو حيدر التمر المسمى (الخيارة) وهناك أنواع محشوة صاحب محل لبيع التمور المعلبة في الكرادة بالمكسرات كالجوز واللوز والكازو تكون أيضاً

أسعارها أغلى من الخالية من الحشو. وبصورة عامة ارتفعت أسعار التمور المعلبة بعد

ان ارتفعت أسعار التمور من مصدرها، بسبب ارتفاع أجور اليد العاملة، وأسعار المبيدات مما أدى الى زيادة كلفة الإنتاج.

وعلي الرغم من تراجع إنتاج التمر في العراق، فقد أصبح فى المرتبة الرابعة بعد ان كان فى المرتبة الأولى، الا ان التمور العراقية تبقى أجود أنواع التمور، وان لم تلتفت وزارة الزراعة الى النخيل فى العراق فسيتراجع انتاج التمر بصورة اكبر. وتصدر هذه الأنواع الى الدول العربية والأجنبية.