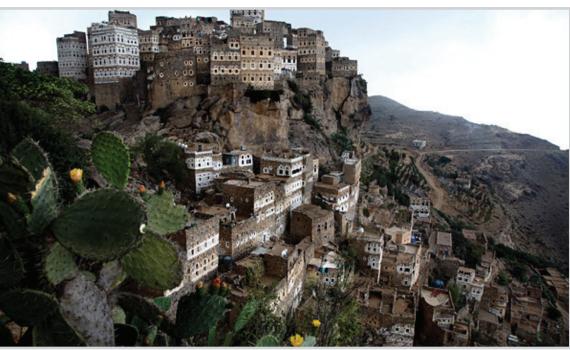

مدن ومعالم تجذب السياح

غيمان: إحدى المدن التاريخية الواقعة في الجنوب الشرقي من مدينة صنعاء بـ ٢٠ كيلومترا، ويختزن حصن غيمان ثروة أثرية باعتباره أحد المراكـز الحميريـة، ومن هـذه الشو اهد سـد أسعد الكامل بوادي غيمان وسد شاحك ومعالم لقصور وحصون:

حاز: (۳۲ کم عن مدینة صنعاء على طريق صنعاء-شبام كوكبان)، ويمكن الوصول إليها عن طريق صنعاء عمران عبر قرية بنى ميمون، وهي من القـرى التي تجـذب السياح، وتعتـبر حاز أحد المواقع الأثرية.

تاريخ عريق وشواهد حضارة راقية